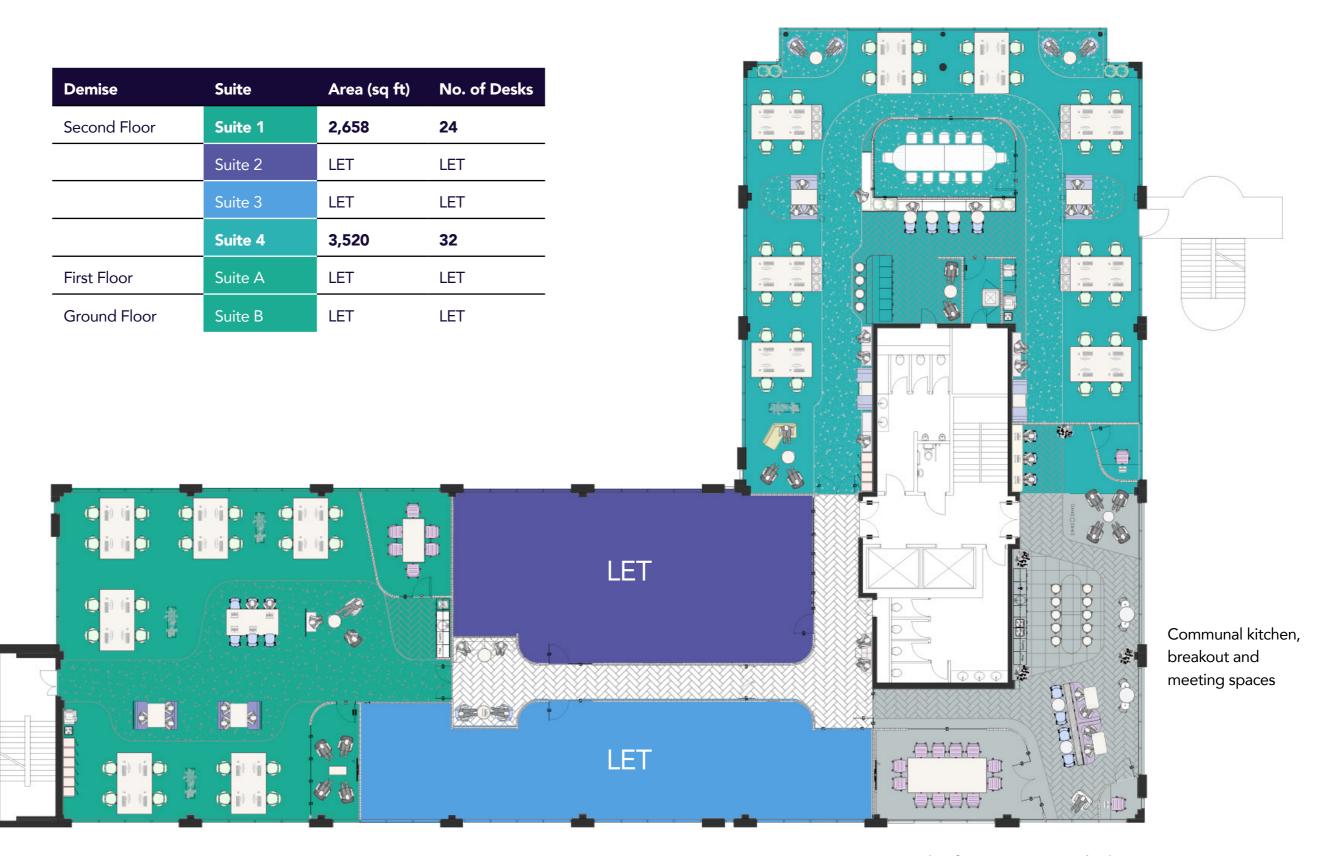

# **FLOOR PLANS**

Platform - Second Floor

**F**PLATFORM

WATCH THE VIDEO HERE

Requirements from 2,658 sq ft can be accommodated within 'Platform', our market leading fully fitted offering.

Designed with the modern occupier in mind with high quality and natural finishes throughout. Platform provides a collaborative working environment which supports the core of any business; its people. In addition, the meeting rooms & working areas allow for private working & meetings when needed.