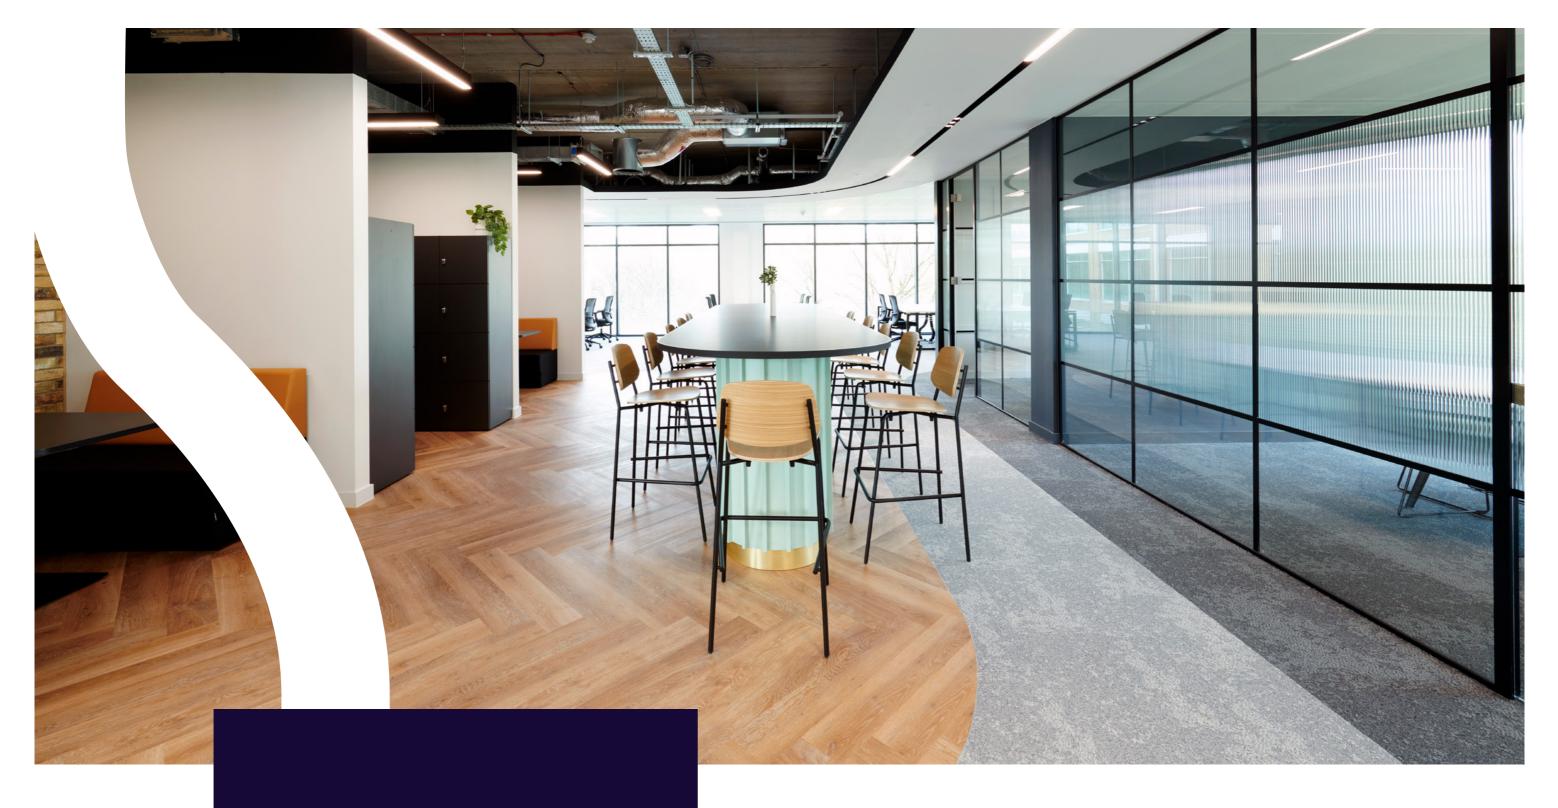

**F**PLATFORM

WATCH THE VIDEO HERE

Requirements from 2,658 sq ft can be accommodated within 'Platform', our market leading fully fitted offering.

Designed with the modern occupier in mind with high quality and natural finishes throughout. Platform provides a collaborative working environment which supports the core of any business; its people. In addition, the meeting rooms & working areas allow for private working & meetings when needed.

# DESIGNED FOR THE MODERN OCCUPIER





# **FLOOR PLANS**



Platform - Second Floor



# **BUILDING SPECIFICATION**



Large communal kitchen and break out area



Fully fitted suites



New onsite café on the ground floor



Bookable 12 person tech enabled meeting rooms



22 x EV charging points available



Four pipe fan coil air conditioning