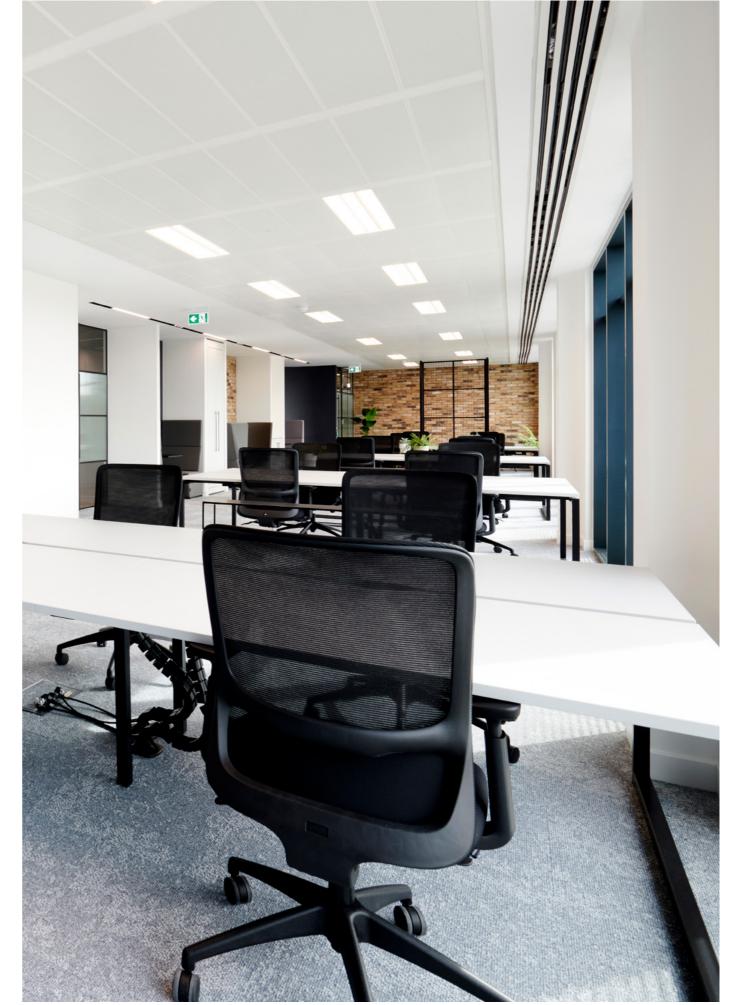

**F**PLATFORM

WATCH THE VIDEO HERE

Requirements from 2,658 sq ft can be accommodated within 'Platform', our market leading fully fitted offering.

Designed with the modern occupier in mind with high quality and natural finishes throughout. Platform provides a collaborative working environment which supports the core of any business; its people. In addition, the meeting rooms & working areas allow for private working & meetings when needed.

# DESIGNED FOR THE MODERN OCCUPIER