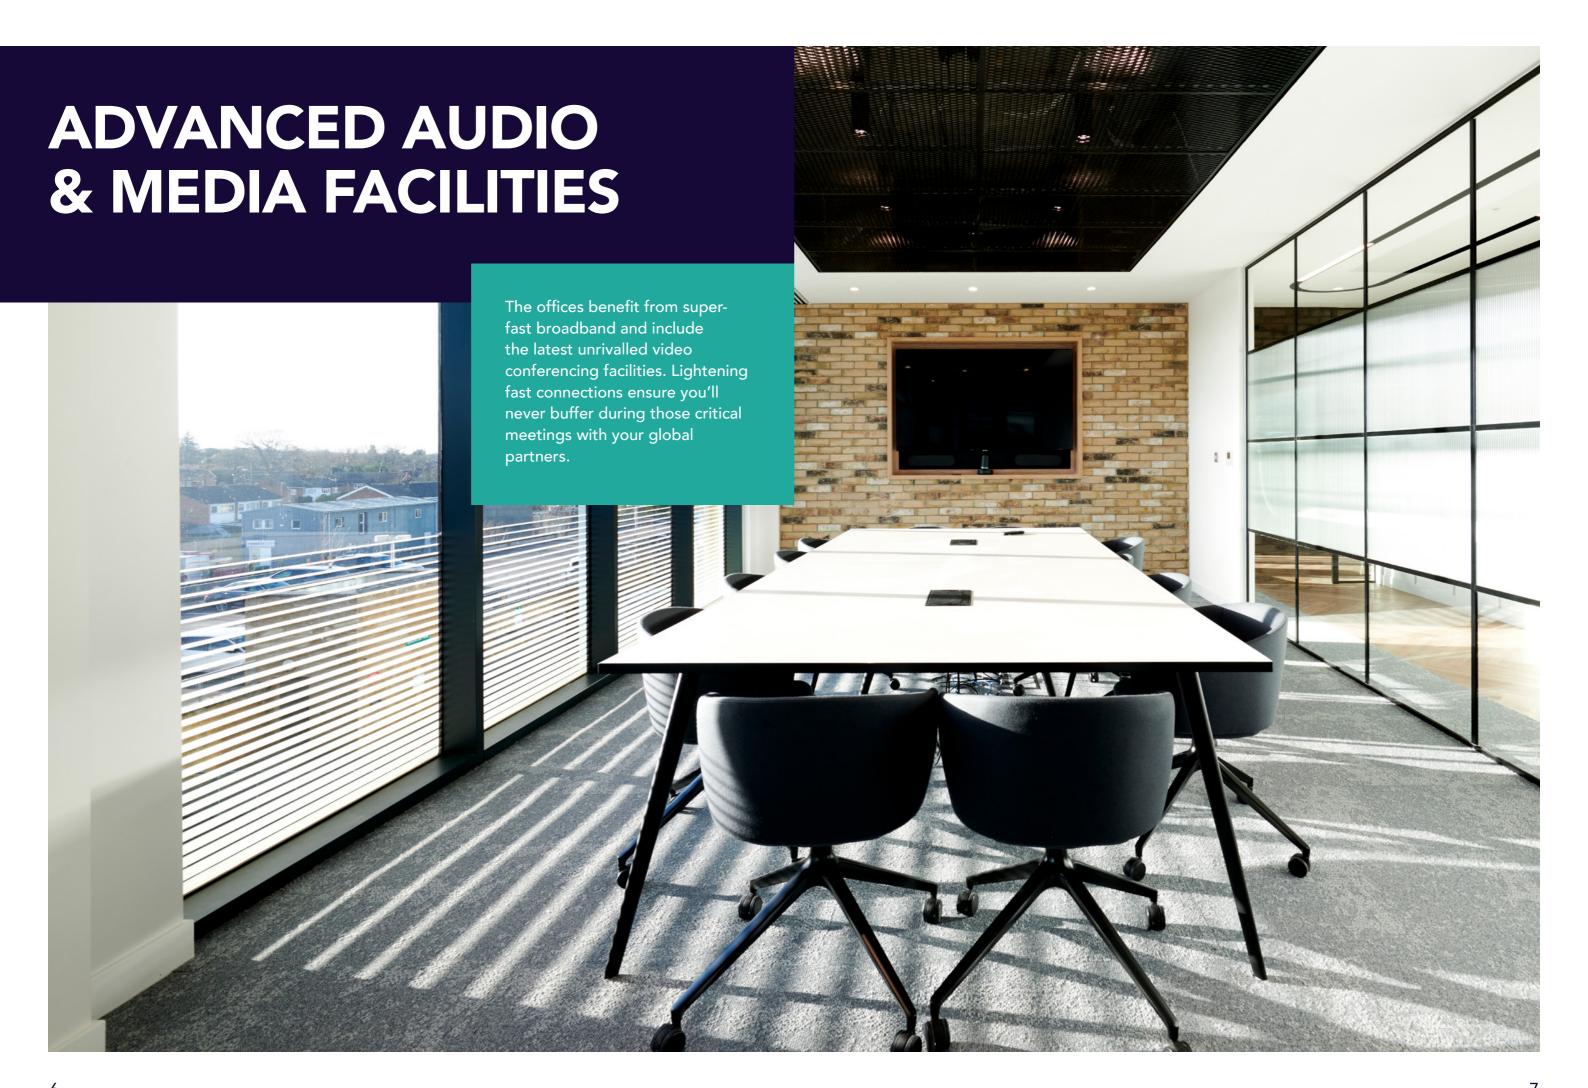

# **BUILDING SPECIFICATION**

Large communal kitchen and break out area

Fully fitted suites

New onsite café on the ground floor

Bookable 12 person tech enabled meeting rooms

22 x EV charging points available

Four pipe fan coil air conditioning

Abundance of natural light

2 x passenger lifts

Refurbished male/female WCs

New shower and cycle facilities

Full access raised floor

Car parking ratio 1:250 sq ft