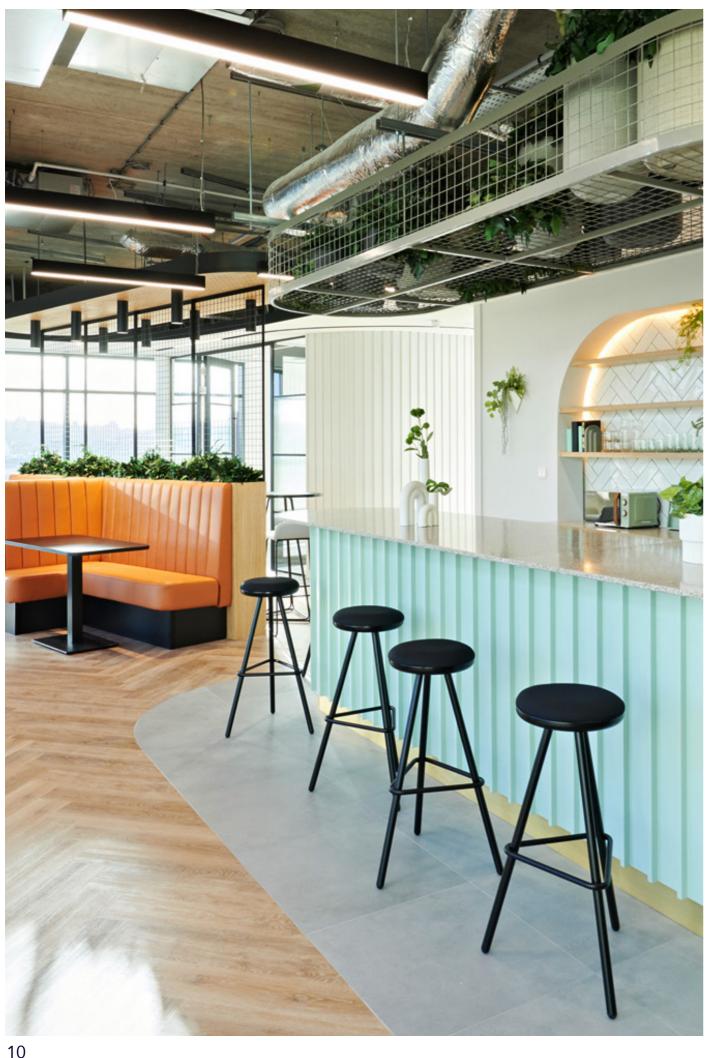

# **BUILDING SPECIFICATION**

Large communal kitchen and break out area

Fully fitted suites

New onsite café on the ground floor

Bookable 12 person tech enabled meeting rooms

22 x EV charging points available

Four pipe fan coil air conditioning

Abundance of natural light

2 x passenger lifts

Refurbished male/female WCs

New shower and cycle facilities

Full access raised floor

Car parking ratio 1:250 sq ft

# **FACILITIES & AMENITIES**