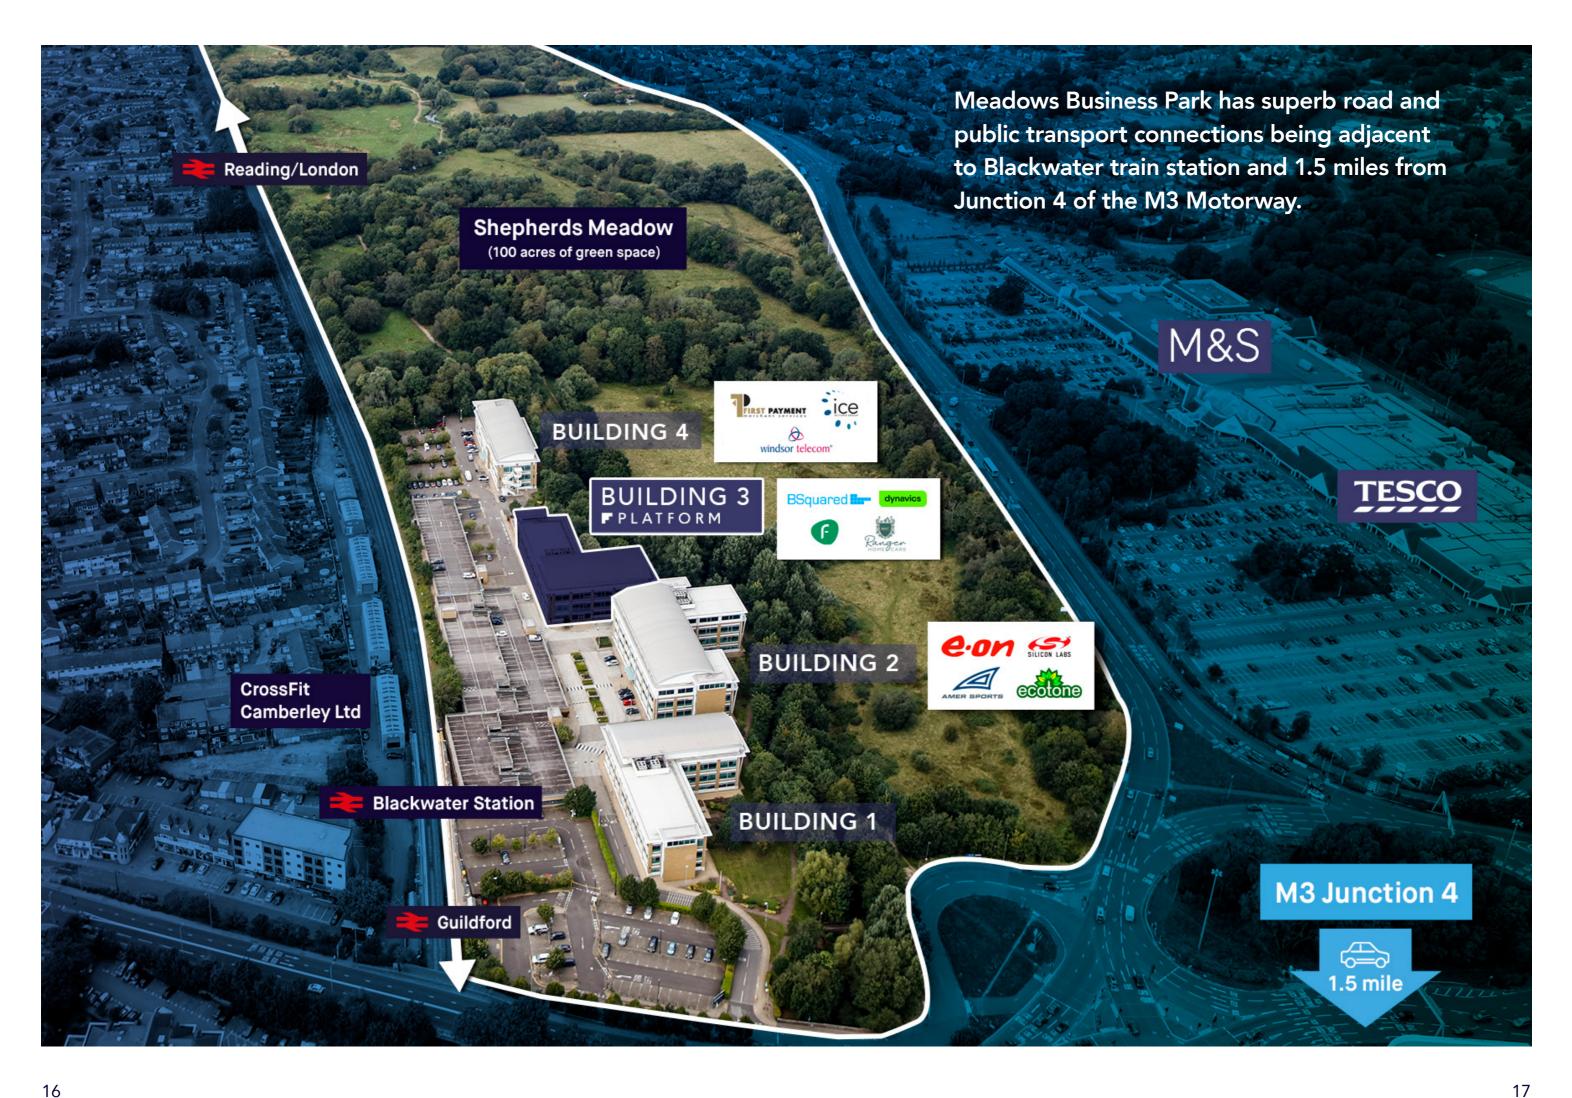

# Local community engagement

Working with the local community and helping those around us is at the heart of Meadows philosophy. Enjoy a mix of workshops and on-site activities.

Meadows Business Park is a leading Blackwater Valley business location, situated just on the edge of Camberley town centre, found 1.5 miles to the east.

With The Meadows Centre (M&S and Tesco Extra) situated adjacent to the Park and over 150 shops and restaurants

Junction 10 of the M3 Motorway, 1.5 miles to the south and accessed via the A331, provides quick and direct access to West London to the east, Southampton to the west and the wider national motorway network.