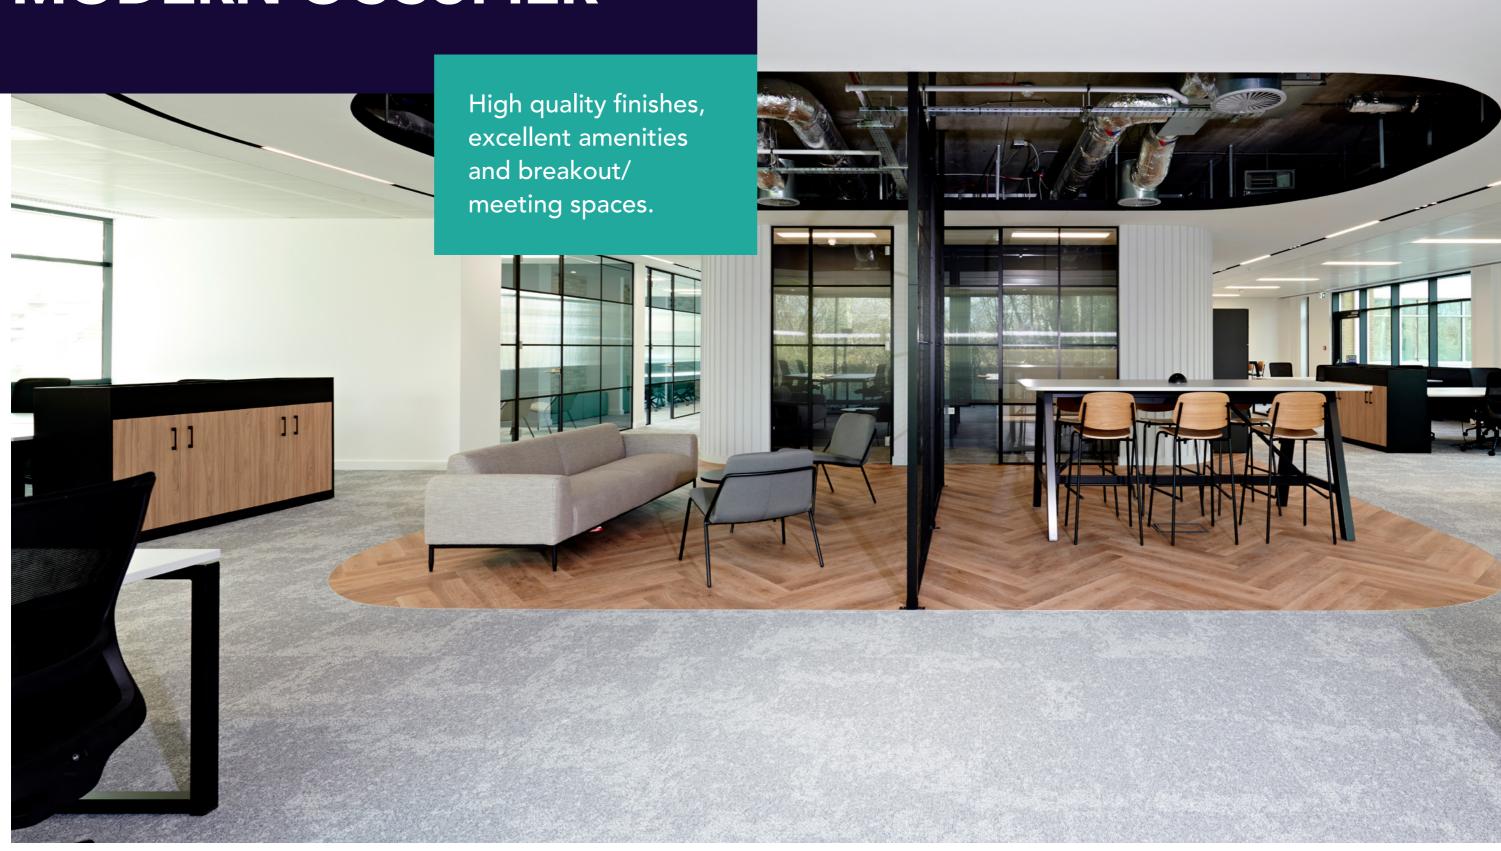

**F**PLATFORM

WATCH THE VIDEO HERE

Requirements from 2,658 sq ft can be accommodated within 'Platform', our market leading fully fitted offering.

Designed with the modern occupier in mind with high quality and natural finishes throughout. Platform provides a collaborative working environment which supports the core of any business; its people. In addition, the meeting rooms & working areas allow for private working & meetings when needed.

# DESIGNED FOR THE MODERN OCCUPIER





# **FLOOR PLANS**



Platform - Second Floor



# **BUILDING SPECIFICATION**



Large communal kitchen and break out area



Fully fitted suites



New onsite café on the ground floor



Bookable 12 person tech enabled meeting rooms



22 x EV charging points available



Four pipe fan coil air conditioning



Abundance of natural light



2 x passenger lifts



Refurbished male/female WCs



New shower and cycle facilities



Full access raised floor



Car parking ratio 1:250 sq ft

# **FACILITIES & AMENITIES**

# NEW CAFÉ

Located on the ground floor of Building 2, the new café creates a vibrant environment right at the heart of the campus and provides occupiers with a great place to meet.



Organic & responsibly sourced produce

Bookable for client events and company functions

Ex