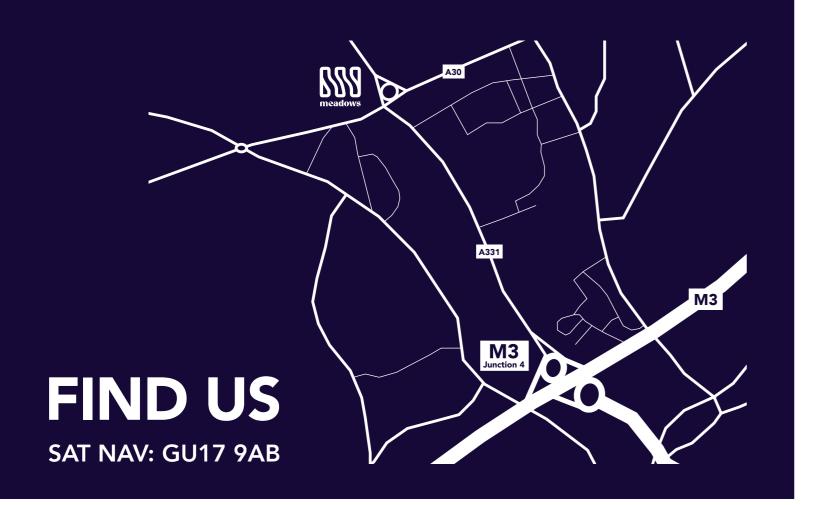

Junction 10 of the M3 Motorway, 1.5 miles to the south and accessed via the A331, provides quick and direct access to West London to the east, Southampton to the west and the wider national motorway network.

# Road

| M3 Junction 4  | 1.5 miles |
|----------------|-----------|
| M4 Junction 10 | 5 miles   |
| M3 Junction 3  | 6 miles   |
| Maidenhead     | 9 miles   |
| Reading        | 10 miles  |
| Slough         | 12 miles  |
| Central London | 32 miles  |