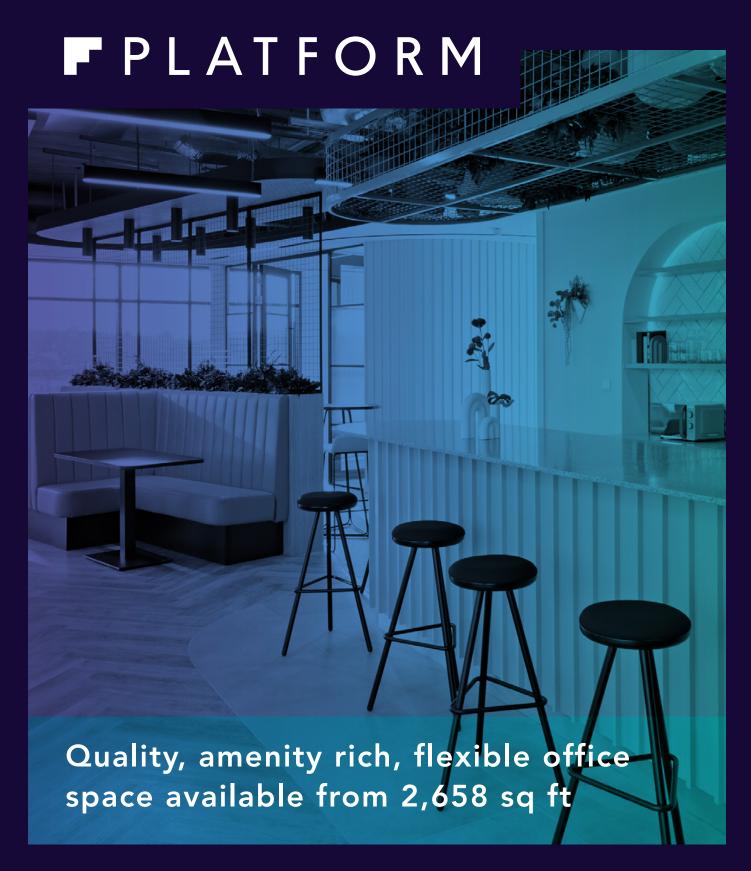

**F**PLATFORM

WATCH THE VIDEO HERE

Requirements from 2,658 sq ft can be accommodated within 'Platform', our market leading fully fitted offering.

Designed with the modern occupier in mind with high quality and natural finishes throughout. Platform provides a collaborative working environment which supports the core of any business; its people. In addition, the meeting rooms & working areas allow for private working & meetings when needed.